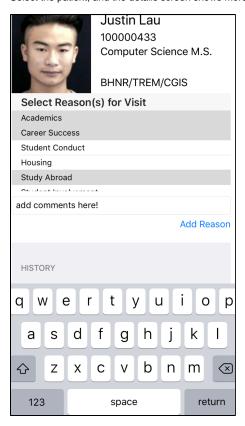

## How to use

Login with your LIU Employee Credential

Search students by name or EMPLID

Select the patient, and the details screen shows more information.

You can select reasons for his / her visit. In addition, you can add some comments in the text box (optional).