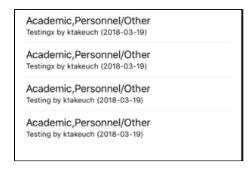

## **LIU Promise Meeting App Manual**

## Download

This is an app to record student's visit and record the reason (office use).

Install the app from https://webapps2.liu.edu/promise/

Follow the instructions on this page to authorize the app access.

## **Tutorial Video**

https://webapps2.liu.edu/promise/videos/meeting.mp4

## How to use

Login with your LIU Employee Credential



Search students by name or EMPLID



Select the patient, and the details screen shows more information.



You can select reasons for his / her visit. In addition, you can add some comments in the text box (optional).



If this student has previous coaching log, it will be displaied at the bottom.